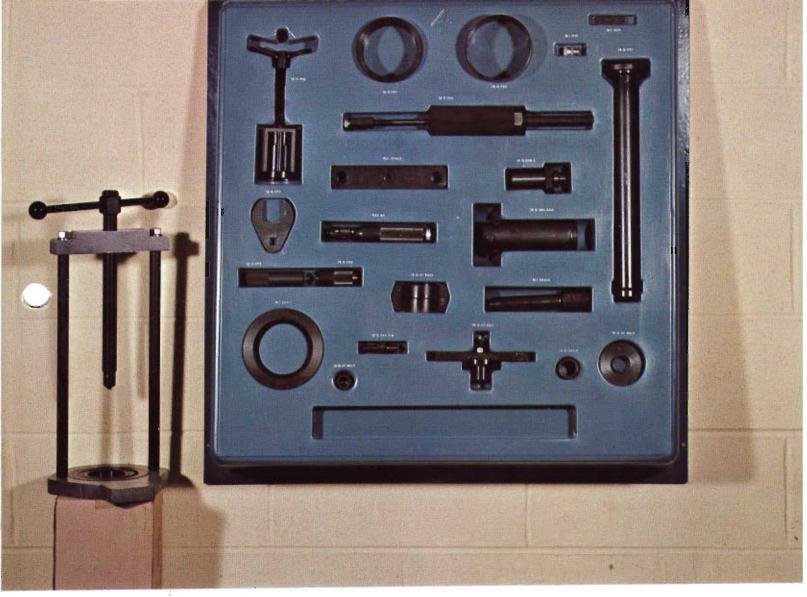

March, 1973

| SIL | D ( | ECT | r |
|-----|-----|-----|---|
| 20  | DJ  | LU  |   |

MODELS:

AUSTIN MARINA TOOL BOARD

AUSTIN MARINA

Additional Austin Marina Tool Boards, Part #BLT.4004, are immediately available through your Distributor. A tool for tools, to protect your tool investment.

## AUSTIN MARINA TOOL BOARD

A TOOL FOR TOOLS TO PROTECT YOUR TOOL INVESTMENT. MADE OF HIGH IMPACT PLASTIC. MEASURING 33½" X 34½". THE TOOLS ARE HELD IN PRECISELY MOULDED DEEP DRAWN CAVITIES SHAPED TO THE DIMENSION OF EACH TOOL.

NO TIME LOSS SEARCHING FOR TOOLS. IF A CAVITY IS EMPTY --- THE TOOL IS MISSING (PART NO. BLT 4004).