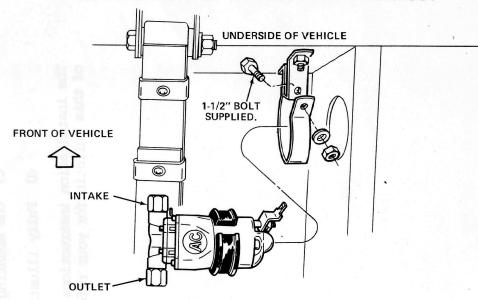

## Austin MG

August, 1974

SUBJECT:

REPLACEMENT FUEL PUMP

MODELS:

MGB & MGB/GT

We are pleased to announce the availability of an approved BLMI substitute fuel pump as an alternative to the AUF 305 on current MGB and MGB/GT and most past model MG automobiles.

This replacement pump is available from your Distributor under Part No. BLM 601010. The package includes:

- a) One AC (U.S. Made) fuel pump.
- b) Two special brass unions for ease of fitment to existing fuel lines.
- c) One mounting bolt.
- d) Fully illustrated instructions.

The installation instructions are reproduced on the reverse side of this bulletin for your reference.

## SU FUEL PUMP REMOVAL



## PRE-ASSEMBLY OF AC FUEL PUMP



## INSTALLATION OF AC FUEL PUMP ASSEMBLY





2. Check for leaks.