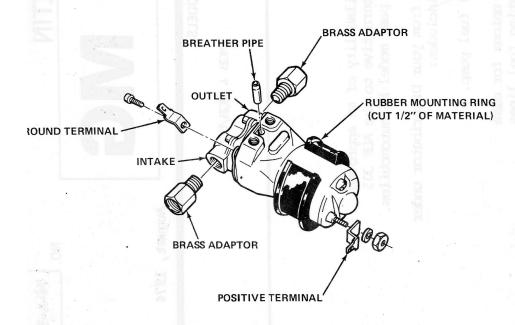

## Austin MG

August, 1974

SUBJECT:

REPLACEMENT FUEL PUMP

MODELS:

MGB & MGB/GT

We are pleased to announce the availability of an approved BLMI substitute fuel pump as an alternative to the AUF 305 on current MGB and MGB/GT and most past model MG automobiles.

This replacement pump is available from your Distributor under Part No. BLM 601010. The package includes:

- a) One AC (U.S. Made) fuel pump.
- b) Two special brass unions for ease of fitment to existing fuel lines.
- c) One mounting bolt.
- d) Fully illustrated instructions.

The installation instructions are reproduced on the reverse side of this bulletin for your reference.

## SU FUEL PUMP REMOVAL



## PRE-ASSEMBLY OF AC FUEL PUMP



## INSTALLATION OF AC FUEL PUMP ASSEMBLY





2. Check for leaks.