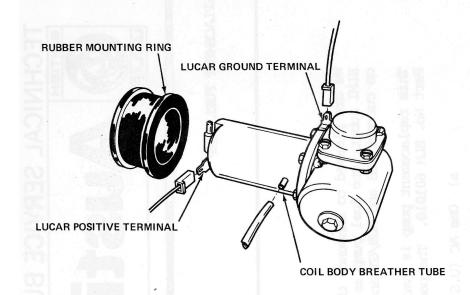

## Austin MG

August, 1974

SUBJECT:

REPLACEMENT FUEL PUMP

MODELS:

MGB & MGB/GT

We are pleased to announce the availability of an approved BLMI substitute fuel pump as an alternative to the AUF 305 on current MGB and MGB/GT and most past model MG automobiles.

This replacement pump is available from your Distributor under Part No. BLM 601010. The package includes:

- a) One AC (U.S. Made) fuel pump.
- b) Two special brass unions for ease of fitment to existing fuel lines.
- c) One mounting bolt.
- d) Fully illustrated instructions.

The installation instructions are reproduced on the reverse side of this bulletin for your reference.

## SU FUEL PUMP REMOVAL



## PRE-ASSEMBLY OF AC FUEL PUMP



## INSTALLATION OF AC FUEL PUMP ASSEMBLY





2. Check for leaks.