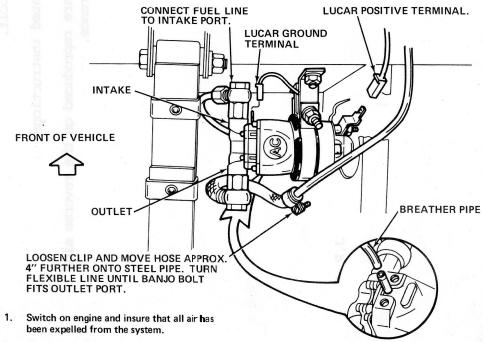

## Austin MG

August, 1974

SUBJECT:

REPLACEMENT FUEL PUMP

MODELS:

MGB & MGB/GT

We are pleased to announce the availability of an approved BLMI substitute fuel pump as an alternative to the AUF 305 on current MGB and MGB/GT and most past model MG automobiles.

This replacement pump is available from your Distributor under Part No. BLM 601010. The package includes:

- a) One AC (U.S. Made) fuel pump.
- b) Two special brass unions for ease of fitment to existing fuel lines.
- c) One mounting bolt.
- d) Fully illustrated instructions.

The installation instructions are reproduced on the reverse side of this bulletin for your reference.

## SU FUEL PUMP REMOVAL



## PRE-ASSEMBLY OF AC FUEL PUMP



## INSTALLATION OF AC FUEL PUMP ASSEMBLY





2. Check for leaks.