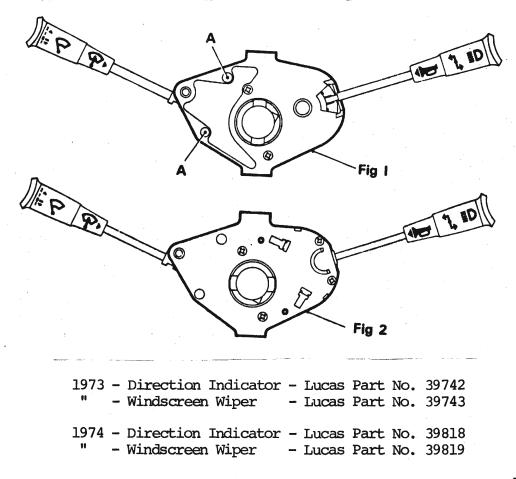

TECHNICAL SERVICE BULLETIN

February, 1975

NO

SUBJECT:

MODELS:

DIRECTION INDICATOR/WINDSCREEN WIPER SWITCHES MARINA

Switches of alternative manufacture are now being fitted to these vehicles.

Whilst the individual wiper or direction indicator switches of the original assembly, Fig. 1, are serviced separately, this is not the case as far as the alternative switch, Fig. 2, is concerned.

Should it be necessary to replace a switch of the latter category, this can only be done by obtaining the two individual switches included in the assembly shown in Fig. 1.

Please note the switch, Fig. 1, is dismantled by removing the two rivets 'A' and reassembled using the two screws supplied with the replacement switches.