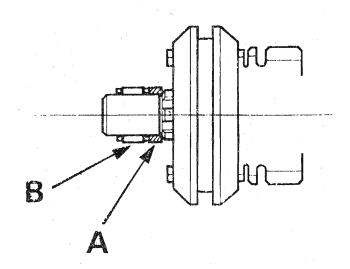

The above parts are only interchangeable as complete sets.

NOTE:- On assembling the modified components it is essential that the mainshaft spacer 'A' is fitted towards the 3rd/4th synchromesh assembly prior to bearing 'B' being fitted to the mainshaft spigot.